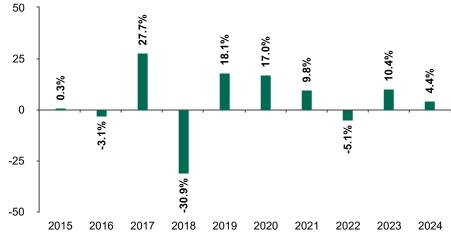

## **Past Performance**

Fund

This chart shows the fund's performance as the percentage loss or gain per year over the last 10 years.

Powered by data from FE fundinfo

Past performance is not a reliable indicator of future performance. Markets could develop very differently in the future.

It can help you to assess how the fund has been managed in the past.

Fund launch date: 2006-06-22 Share/unit class launch date: 2006-06-22

Performance is calculated in USD

These results reflect ongoing charges, including management and performance fees, taken from the fund, but do not reflect any entry charges you might have to pay.