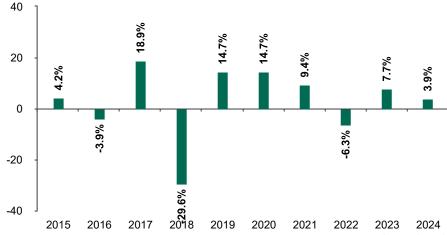

## **Past Performance**

Fund

This chart shows the fund's performance as the percentage loss or gain per year over the last 10 years.

Powered by data from FE fundinfo

Past performance is not a reliable indicator of future performance. Markets could develop very differently in the future.

It can help you to assess how the fund has been managed in the past.

Fund launch date: 2006-06-22 Share/unit class launch date: 2006-06-22

Performance is calculated in EUR

These results reflect ongoing charges, including management and performance fees, taken from the fund, but do not reflect any entry charges you might have to pay.