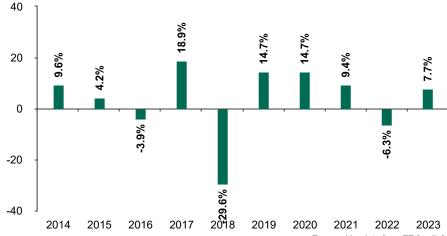

## **Past Performance**

Fund

This chart shows the fund's performance as the percentage loss or gain per year over the last 10 years.

Powered by data from FE fundinfo

Past performance is not a reliable indicator of future performance. Markets could develop very differently in the future.

It can help you to assess how the fund has been managed in the past.

Fund launch date: 2006-06-22 Share/unit class launch date: 2006-06-22

Performance is calculated in **EUR** 

These results reflect ongoing charges, including management and performance fees, taken from the fund, but do not reflect any entry charges you might have to pay.