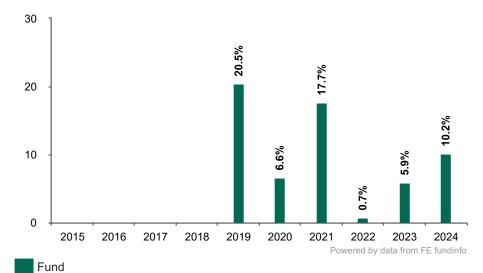

## **Past Performance**

This chart shows the fund's performance as the percentage loss or gain per year over the last 6 years.

Past performance is not a reliable indicator of future performance. Markets could develop very differently in the future.

It can help you to assess how the fund has been managed in the past.

Fund launch date: 2006-06-22 Share/unit class launch date: 2018-07-02

Performance is calculated in EUR

These results reflect ongoing charges, including management and performance fees, taken from the fund, but do not reflect any entry charges you might have to pay.