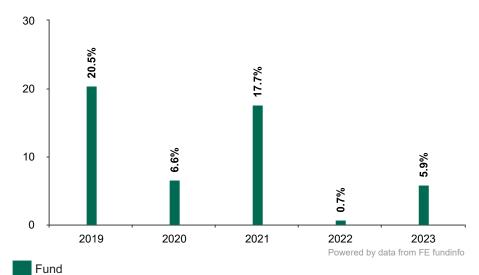

## **Past Performance**

This chart shows the fund's performance as the percentage loss or gain per year over the last 5 years.

Past performance is not a reliable indicator of future performance. Markets could develop very differently in the future.

It can help you to assess how the fund has been managed in the past.

Fund launch date: 2006-06-22 Share/unit class launch date: 2018-07-02

Performance is calculated in EUR

These results reflect ongoing charges, including management and performance fees, taken from the fund, but do not reflect any entry charges you might have to pay.