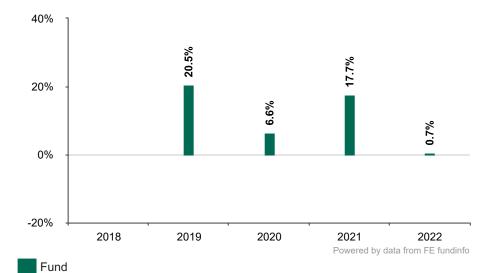

## **Past Performance**

This chart shows the fund's performance as the percentage loss or gain per year over the last 4 years.

Past performance is not a reliable indicator of future performance. Markets could develop very differently in the future.

It can help you to assess how the fund has been managed in the past.

Fund launch date: 2006-06-22 Share/unit class launch date: 2018-07-02

Performance is calculated in EUR

These results reflect ongoing charges, including management and performance fees, taken from the fund, but do not reflect any entry charges you might have to pay.