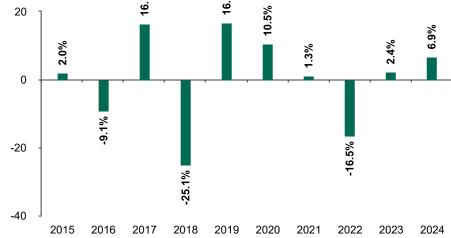

## **Past Performance**

Fund

This chart shows the fund's performance as the percentage loss or gain per year over the last 10 years.

Powered by data from FE fundinfo

Past performance is not a reliable indicator of future performance. Markets could develop very differently in the future.

It can help you to assess how the fund has been managed in the past.

Fund launch date: 1988-06-30 Share/unit class launch date: 2007-11-22

Performance is calculated in EUR

These results reflect ongoing charges, including management and performance fees, taken from the fund, but do not reflect any entry charges you might have to pay.