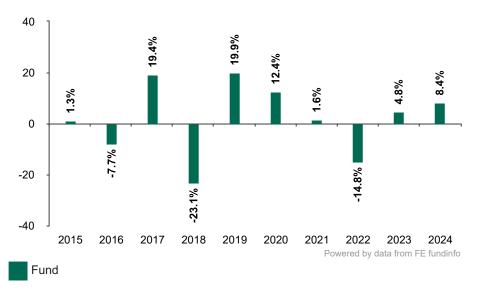

## **Past Performance**

This chart shows the fund's performance as the percentage loss or gain per year over the last 10 years.

Past performance is not a reliable indicator of future performance. Markets could develop very differently in the future.

It can help you to assess how the fund has been managed in the past.

Fund launch date: 1988-06-30 Share/unit class launch date: 2005-07-07

Performance is calculated in USD

These results reflect ongoing charges, including management and performance fees, taken from the fund, but do not reflect any entry charges you might have to pay.