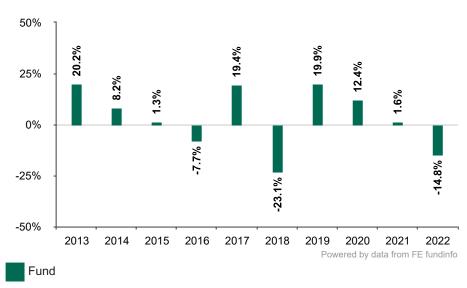

## **Past Performance**

This chart shows the fund's performance as the percentage loss or gain per year over the last 10 years.

Past performance is not a reliable indicator of future performance. Markets could develop very differently in the future.

It can help you to assess how the fund has been managed in the past.

Fund launch date: 1988-06-30 Share/unit class launch date: 2005-07-07

Performance is calculated in USD

These results reflect ongoing charges, including management and performance fees, taken from the fund, but do not reflect any entry charges you might have to pay.