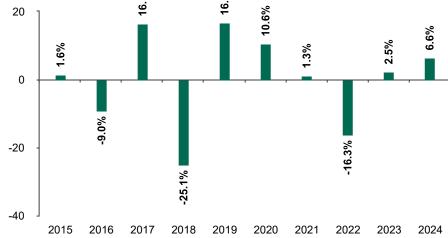

## **Past Performance**

Fund

This chart shows the fund's performance as the percentage loss or gain per year over the last 10 years.

Powered by data from FE fundinfo

Past performance is not a reliable indicator of future performance. Markets could develop very differently in the future.

It can help you to assess how the fund has been managed in the past.

Fund launch date: 1988-06-30 Share/unit class launch date: 1988-06-30

Performance is calculated in EUR

These results reflect ongoing charges, including management and performance fees, taken from the fund, but do not reflect any entry charges you might have to pay.