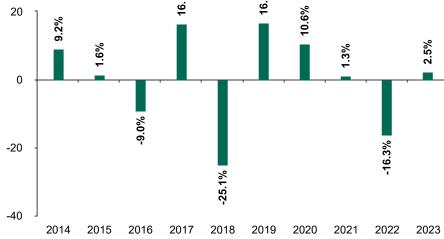

## **Past Performance**

Fund

This chart shows the fund's performance as the percentage loss or gain per year over the last 10 years.

Powered by data from FE fundinfo

Past performance is not a reliable indicator of future performance. Markets could develop very differently in the future.

It can help you to assess how the fund has been managed in the past.

Fund launch date: 1988-06-30 Share/unit class launch date: 1988-06-30

Performance is calculated in **EUR** 

These results reflect ongoing charges, including management and performance fees, taken from the fund, but do not reflect any entry charges you might have to pay.