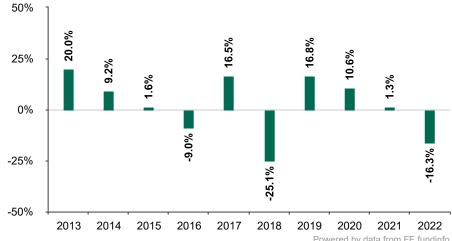

## **Past Performance**

This chart shows the fund's performance as the percentage loss or gain per year over the last 10 years.

Powered by data from FE fundinfo

Fund

Past performance is not a reliable indicator of future performance. Markets could develop very differently in the future.

It can help you to assess how the fund has been managed in the past.

Fund launch date: 1988-06-30 Share/unit class launch date: 1988-06-30

Performance is calculated in **EUR** 

These results reflect ongoing charges, including management and performance fees, taken from the fund, but do not reflect any entry charges you might have to pay.