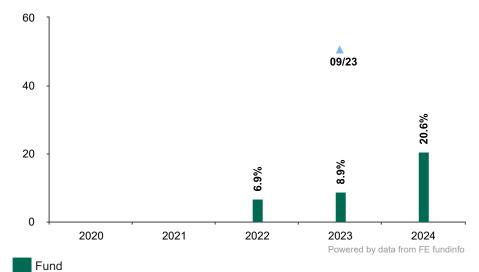

## **Past Performance**

This chart shows the fund's performance as the percentage loss or gain per year over the last 3 years.

Past performance is not a reliable indicator of future performance. Markets could develop very differently in the future.

It can help you to assess how the fund has been managed in the past.

Fund launch date: 2021-12-16 Share/unit class launch date: 2021-12-16

Performance is calculated in EUR

These results reflect ongoing charges, including management and performance fees, taken from the fund, but do not reflect any entry charges you might have to pay.

- From launch to 31/08/2023, the fund had no benchmark and was actively managed. From 01/09/2023, the fund became passive, and replicates the S&P500 Buyback FCF index in EUR. The performance achieved prior to this date was achieved in conditions that no longer exist.