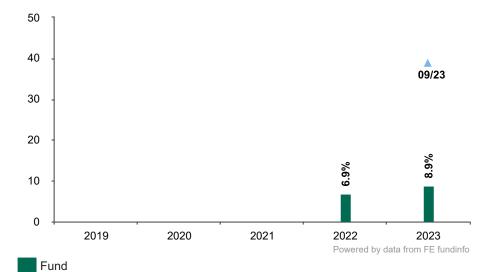

## **Past Performance**

This chart shows the fund's performance as the percentage loss or gain per year over the last 2 years.

Past performance is not a reliable indicator of future performance. Markets could develop very differently in the future.

It can help you to assess how the fund has been managed in the past.

Fund launch date: 2021-12-16 Share/unit class launch date: 2021-12-16

Performance is calculated in EUR

These results reflect ongoing charges, including management and performance fees, taken from the fund, but do not reflect any entry charges you might have to pay.

- From launch to 31/08/2023, the fund had no benchmark and was actively managed. From 01/09/2023, the fund became passive, and replicates the S&P500 Buyback FCF index in EUR. The performance achieved prior to this date was achieved in conditions that no longer exist.