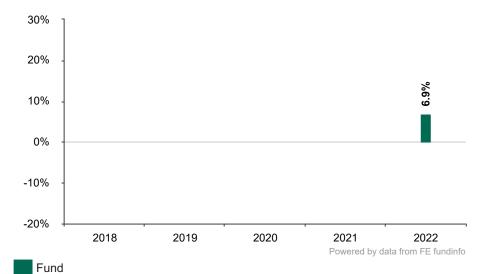

## **Past Performance**

This chart shows the fund's performance as the percentage loss or gain per year over the last 1 years.

Past performance is not a reliable indicator of future performance. Markets could develop very differently in the future.

It can help you to assess how the fund has been managed in the past.

Fund launch date: 2021-12-16 Share/unit class launch date: 2021-12-16

Performance is calculated in EUR

These results reflect ongoing charges, including management and performance fees, taken from the fund, but do not reflect any entry charges you might have to pay.