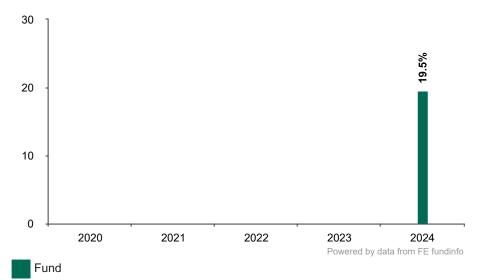

## **Past Performance**

This chart shows the fund's performance as the percentage loss or gain per year over the last 1 years.

Past performance is not a reliable indicator of future performance. Markets could develop very differently in the future.

It can help you to assess how the fund has been managed in the past.

Fund launch date: 2021-12-16 Share/unit class launch date: 2023-12-15

Performance is calculated in EUR

These results reflect ongoing charges, including management and performance fees, taken from the fund, but do not reflect any entry charges you might have to pay.