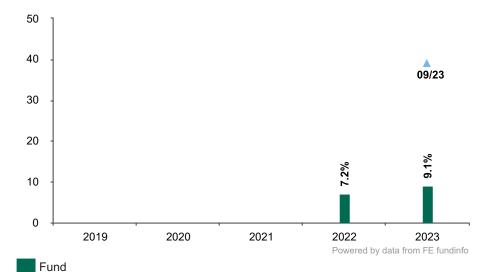

## **Past Performance**

This chart shows the fund's performance as the percentage loss or gain per year over the last 2 years.

Past performance is not a reliable indicator of future performance. Markets could develop very differently in the future.

It can help you to assess how the fund has been managed in the past.

Fund launch date: 2021-12-16 Share/unit class launch date: 2021-12-16

Performance is calculated in EUR

These results reflect ongoing charges, including management and performance fees, taken from the fund, but do not reflect any entry charges you might have to pay.

- From launch to 31/08/2023, the fund had no benchmark and was actively managed. From 01/09/2023, the fund became passive, and replicates the S&P500 Buyback FCF index in EUR. The performance achieved prior to this date was achieved in conditions that no longer exist.