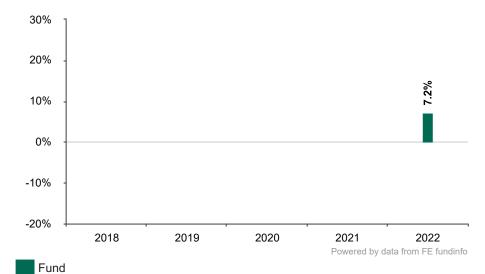

## **Past Performance**

This chart shows the fund's performance as the percentage loss or gain per year over the last 1 years.

Past performance is not a reliable indicator of future performance. Markets could develop very differently in the future.

It can help you to assess how the fund has been managed in the past.

Fund launch date: 2021-12-16 Share/unit class launch date: 2021-12-16

Performance is calculated in EUR

These results reflect ongoing charges, including management and performance fees, taken from the fund, but do not reflect any entry charges you might have to pay.