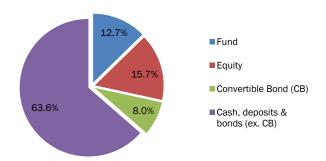

m Asset Services for the period 2015-2025 (base 100 at inception date: 11/05/15).

Past performance and NAV evolution are no guarantee of future performance.

The returns, calculated in the reference currency (EUR), do not reflect any entry charges or taxes a Belgian private individual might have to pay.

<sup>&</sup>lt;sup>1</sup> There is another share class (D EUR): the relevant returns as well as the net asset value evolution are available on request and free of charge from TreeTop Asset Management S.A. and are also presented on our website <a href="https://www.treetopam.com/en/funds/treetop-active-funds">https://www.treetopam.com/en/funds/treetop-active-funds</a>.

### Portfolio Structure as of 31 March 2025

### Sector breakdown



### Geographic breakdown



### Type of securities



### Main holdings of the portfolio

| Securities | Issuer                      | Underlying                   | Country    | Sector         | % NAV |
|------------|-----------------------------|------------------------------|------------|----------------|-------|
| Fund       | TREETOP AM                  | TREETOP WD SEL. EQ. INDEX    | BELGIUM    | FINANCE        | 11.1% |
| Conv. Bond | FORTIS BANK LIB+2.0% (perp) | AGEAS "cashes"               | BELGIUM    | FINANCE        | 8.0%  |
| Equity     | METLIFE                     | METLIFE                      | USA        | FINANCE        | 0.7%  |
| Fund       | AMUNDI                      | AMUNDI INDEX MSCI EUROPE SRI | LUXEMBOURG | FINANCE        | 0.7%  |
| Equity     | AMERICAN INTL GROUP         | AMERICAN INTL GROUP          | US