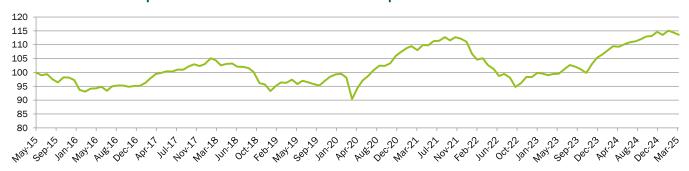

### NAV evolution of TreeTop Global Conservative A EUR<sup>1</sup> since inception

Source: Degroof Petercam Asset Services for the period 2015-2025 (base 100 at inception date: 11/05/15).

Past performance and NAV evolution are no guarantee of future performance.

The returns, calculated in the reference currency (EUR), do not reflect any entry charges or taxes a Belgian private individual might have to pay.