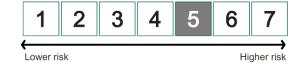

### **Risk Indicator (class A EUR)**

For further information on the risks and the risk indicator of the fund, please refer to the latest KID of concerned classes.

The summary risk indicator is a guide to the level of risk of this product compared to other products. It shows how likely it is that the product will lose money because of movements in the markets or because we are not able to pay you.

We have classified this product as 5 out of 7, which is a medium-high risk class. This indicator assesses potential losses in future returns at a medium-high level, and poor market conditions will likely affect the value of the shares in which the product invests and therefore the value of the product itself.

This level of risk reflects the fact that the product may invest up to onethird of its portfolio in shares or units of funds investing in shares and/or convertible bonds, and that it may favor particular economic sectors or regions, including emerging markets.