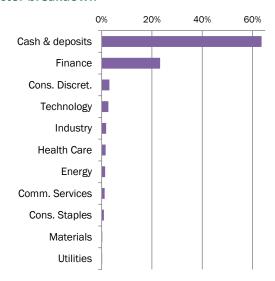

### Portfolio Structure as of 31 March 2025

### Sector breakdown

### Main holdings of the portfolio

| Securities | Issuer                      | Underlying                   | Country    | Sector         | % NAV |
|------------|-----------------------------|------------------------------|------------|----------------|-------|
| Fund       | TREETOP AM                  | TREETOP WD SEL. EQ. INDEX    | BELGIUM    | FINANCE        | 11.1% |
| Conv. Bond | FORTIS BANK LIB+2.0% (perp) | AGEAS "cashes"               | BELGIUM    | FINANCE        | 8.0%  |
| Equity     | METLIFE                     | METLIFE                      | USA        | FINANCE        | 0.7%  |
| Fund       | AMUNDI                      | AMUNDI INDEX MSCI EUROPE SRI | LUXEMBOURG | FINANCE        | 0.7%  |
| Equity     | AMERICAN INTL GROUP         | AMERICAN INTL GROUP          | USA        | FINANCE        | 0.6%  |
| Equity     | DR HORTON                   | DR HORTON                    | USA        | CONS. DISCRET. | 0.6%  |
| Equity     | HCA HOLDINGS                | HCA HOLDINGS                 | USA        | HEALTH CARE    | 0.5%  |
| Equity     | ALTRIA GROUP                | ALTRIA GROUP                 | USA        | CONS. STAPLES  | 0.5%  |
| Equity     | MCKESSON                    | MCKESSON                     | USA        | HEALTH CARE    | 0.5%  |
| Equity     | VALERO ENERGY               | VALERO ENERGY                | USA        | ENERGY         | 0.4%  |
| TOTAL      |                             |                              |            |                | 23.6% |