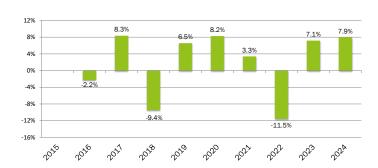

# Calendar year performance of TreeTop Global Conservative A EUR<sup>1</sup> since inception

Source: Degroof Petercam Asset Services for the period 2015-2025 (base 100 at inception date: 11/05/15).

Past performance and NAV evolution are no guarantee of future performance.

The returns, calculated in the reference currency (EUR), do not reflect any entry charges or taxes a Belgian private individual might have to pay.