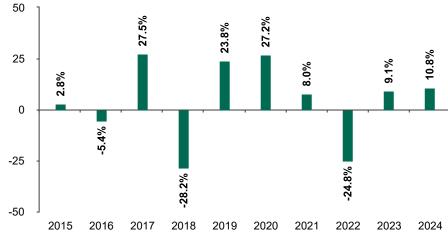

## **Past Performance**

Fund

This chart shows the fund's performance as the percentage loss or gain per year over the last 10 years.

Powered by data from FE fundinfo

Past performance is not a reliable indicator of future performance. Markets could develop very differently in the future.

It can help you to assess how the fund has been managed in the past.

Fund launch date: 2011-11-15 Share/unit class launch date: 2011-11-15

Performance is calculated in EUR

These results reflect ongoing charges, including management and performance fees, taken from the fund, but do not reflect any entry charges you might have to pay.