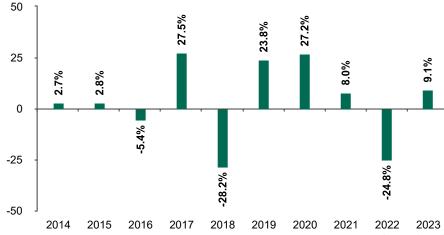

## **Past Performance**

Fund

This chart shows the fund's performance as the percentage loss or gain per year over the last 10 years.

Powered by data from FE fundinfo

Past performance is not a reliable indicator of future performance. Markets could develop very differently in the future.

It can help you to assess how the fund has been managed in the past.

Fund launch date: 2011-11-15 Share/unit class launch date: 2011-11-15

Performance is calculated in EUR

These results reflect ongoing charges, including management and performance fees, taken from the fund, but do not reflect any entry charges you might have to pay.