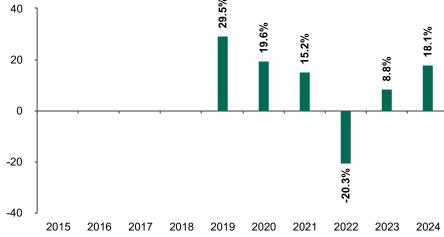

## **Past Performance**

Fund

This chart shows the fund's performance as the percentage loss or gain per year over the last 6 years.

Powered by data from FE fundinfo

Past performance is not a reliable indicator of future performance. Markets could develop very differently in the future.

It can help you to assess how the fund has been managed in the past.

Fund launch date: 2011-11-15 Share/unit class launch date: 2018-07-02

Performance is calculated in EUR

These results reflect ongoing charges, including management and performance fees, taken from the fund, but do not reflect any entry charges you might have to pay.