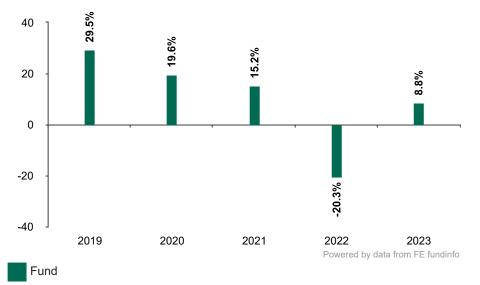

## **Past Performance**

This chart shows the fund's performance as the percentage loss or gain per year over the last 5 years.

Past performance is not a reliable indicator of future performance. Markets could develop very differently in the future.

It can help you to assess how the fund has been managed in the past.

Fund launch date: 2011-11-15 Share/unit class launch date: 2018-07-02

Performance is calculated in EUR

These results reflect ongoing charges, including management and performance fees, taken from the fund, but do not reflect any entry charges you might have to pay.