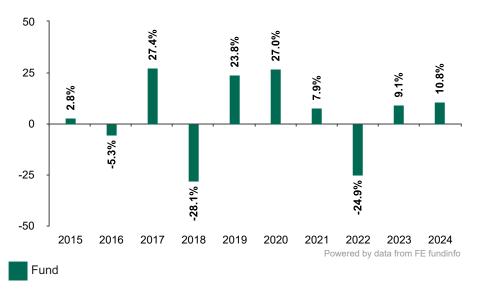

## **Past Performance**

This chart shows the fund's performance as the percentage loss or gain per year over the last 10 years.

Past performance is not a reliable indicator of future performance. Markets could develop very differently in the future.

It can help you to assess how the fund has been managed in the past.

Fund launch date: 2011-11-15 Share/unit class launch date: 2011-11-15

Performance is calculated in EUR

These results reflect ongoing charges, including management and performance fees, taken from the fund, but do not reflect any entry charges you might have to pay.