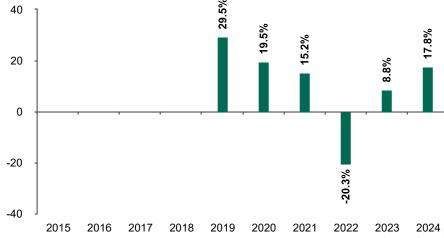

## **Past Performance**

Fund

This chart shows the fund's performance as the percentage loss or gain per year over the last 6 years.

Powered by data from FE fundinfo

Past performance is not a reliable indicator of future performance. Markets could develop very differently in the future.

It can help you to assess how the fund has been managed in the past.

Fund launch date: 2011-11-15 Share/unit class launch date: 2018-07-02

Performance is calculated in EUR

These results reflect ongoing charges, including management and performance fees, taken from the fund, but do not reflect any entry charges you might have to pay.