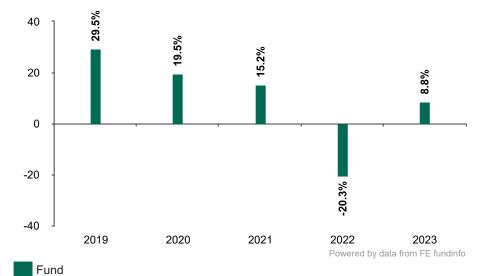

## **Past Performance**

This chart shows the fund's performance as the percentage loss or gain per year over the last 5 years.

Past performance is not a reliable indicator of future performance. Markets could develop very differently in the future.

It can help you to assess how the fund has been managed in the past.

Fund launch date: 2011-11-15 Share/unit class launch date: 2018-07-02

Performance is calculated in EUR

These results reflect ongoing charges, including management and performance fees, taken from the fund, but do not reflect any entry charges you might have to pay.