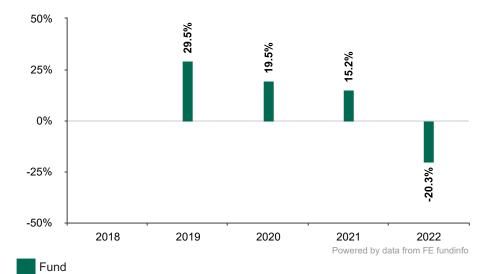

## **Past Performance**

This chart shows the fund's performance as the percentage loss or gain per year over the last 4 years.

Past performance is not a reliable indicator of future performance. Markets could develop very differently in the future.

It can help you to assess how the fund has been managed in the past.

Fund launch date: 2011-11-15 Share/unit class launch date: 2018-07-02

Performance is calculated in EUR

These results reflect ongoing charges, including management and performance fees, taken from the fund, but do not reflect any entry charges you might have to pay.