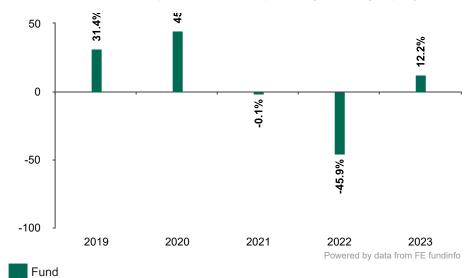

## **Past Performance**

This chart shows the fund's performance as the percentage loss or gain per year over the last 5 years.

Past performance is not a reliable indicator of future performance. Markets could develop very differently in the future.

It can help you to assess how the fund has been managed in the past.

Fund launch date: 2014-10-15 Share/unit class launch date: 2018-07-02

Performance is calculated in EUR

These results reflect ongoing charges, including management and performance fees, taken from the fund, but do not reflect any entry charges you might have to pay.