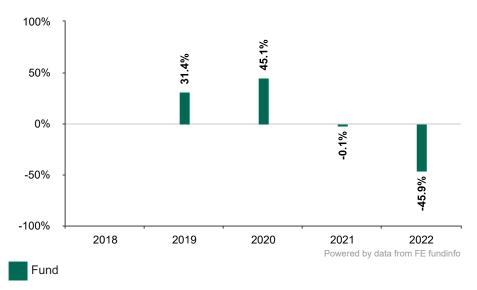

## **Past Performance**

This chart shows the fund's performance as the percentage loss or gain per year over the last 4 years.

Past performance is not a reliable indicator of future performance. Markets could develop very differently in the future.

It can help you to assess how the fund has been managed in the past.

Fund launch date: 2014-10-15 Share/unit class launch date: 2018-07-02

Performance is calculated in EUR

These results reflect ongoing charges, including management and performance fees, taken from the fund, but do not reflect any entry charges you might have to pay.