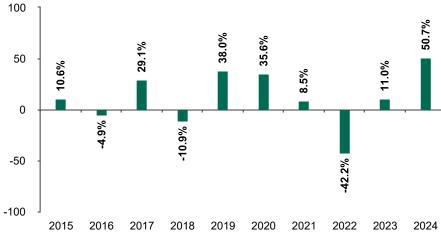

## **Past Performance**

Fund

This chart shows the fund's performance as the percentage loss or gain per year over the last 10 years.

Powered by data from FE fundinfo

Past performance is not a reliable indicator of future performance. Markets could develop very differently in the future.

It can help you to assess how the fund has been managed in the past.

Fund launch date: 2014-10-15 Share/unit class launch date: 2014-10-15

Performance is calculated in **EUR** 

These results reflect ongoing charges, including management and performance fees, taken from the fund, but do not reflect any entry charges you might have to pay.