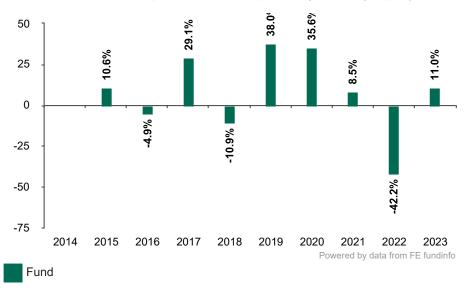

## **Past Performance**

This chart shows the fund's performance as the percentage loss or gain per year over the last 9 years.

Past performance is not a reliable indicator of future performance. Markets could develop very differently in the future.

It can help you to assess how the fund has been managed in the past.

Fund launch date: 2014-10-15 Share/unit class launch date: 2014-10-15

Performance is calculated in EUR

These results reflect ongoing charges, including management and performance fees, taken from the fund, but do not reflect any entry charges you might have to pay.