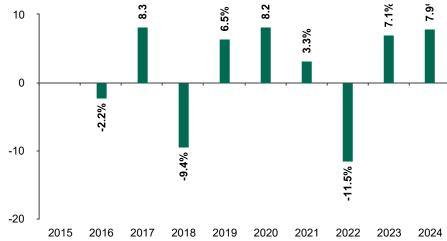

## **Past Performance**

Fund

This chart shows the fund's performance as the percentage loss or gain per year over the last 9 years.

Powered by data from FE fundinfo

Past performance is not a reliable indicator of future performance. Markets could develop very differently in the future.

It can help you to assess how the fund has been managed in the past.

Fund launch date: 2015-05-11 Share/unit class launch date: 2015-05-11

Performance is calculated in EUR

These results reflect ongoing charges, including management and performance fees, taken from the fund, but do not reflect any entry charges you might have to pay.