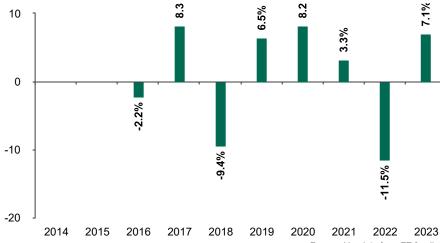

## **Past Performance**

Fund

This chart shows the fund's performance as the percentage loss or gain per year over the last 8 years.

Powered by data from FE fundinfo

Past performance is not a reliable indicator of future performance. Markets could develop very differently in the future.

It can help you to assess how the fund has been managed in the past.

Fund launch date: 2015-05-11 Share/unit class launch date: 2015-05-11

Performance is calculated in EUR

These results reflect ongoing charges, including management and performance fees, taken from the fund, but do not reflect any entry charges you might have to pay.