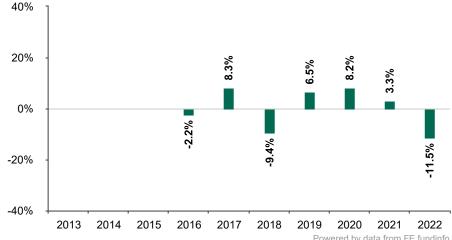

## **Past Performance**

This chart shows the fund's performance as the percentage loss or gain per year over the last 7 years.

Powered by data from FE fundinfo

Fund

Past performance is not a reliable indicator of future performance. Markets could develop very differently in the future.

It can help you to assess how the fund has been managed in the past.

Fund launch date: 2015-05-11 Share/unit class launch date: 2015-05-11

Performance is calculated in **EUR** 

These results reflect ongoing charges, including management and performance fees, taken from the fund, but do not reflect any entry charges you might have to pay.