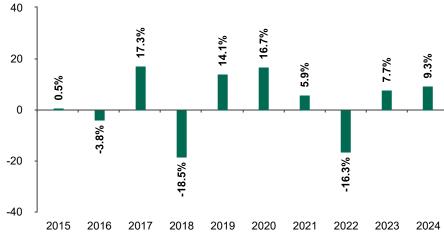

## **Past Performance**

Fund

This chart shows the fund's performance as the percentage loss or gain per year over the last 10 years.

Powered by data from FE fundinfo

Past performance is not a reliable indicator of future performance. Markets could develop very differently in the future.

It can help you to assess how the fund has been managed in the past.

Fund launch date: 2011-11-15 Share/unit class launch date: 2011-11-15

Performance is calculated in EUR

These results reflect ongoing charges, including management and performance fees, taken from the fund, but do not reflect any entry charges you might have to pay.