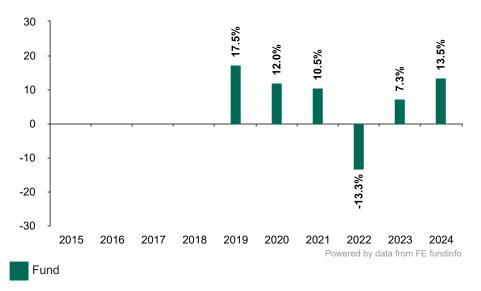

## **Past Performance**

This chart shows the fund's performance as the percentage loss or gain per year over the last 6 years.

Past performance is not a reliable indicator of future performance. Markets could develop very differently in the future.

It can help you to assess how the fund has been managed in the past.

Fund launch date: 2011-11-15 Share/unit class launch date: 2018-07-02

Performance is calculated in EUR

These results reflect ongoing charges, including management and performance fees, taken from the fund, but do not reflect any entry charges you might have to pay.