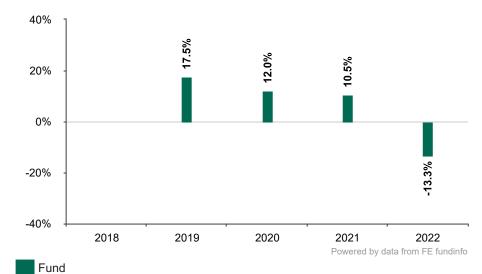

## **Past Performance**

This chart shows the fund's performance as the percentage loss or gain per year over the last 4 years.

Past performance is not a reliable indicator of future performance. Markets could develop very differently in the future.

It can help you to assess how the fund has been managed in the past.

Fund launch date: 2011-11-15 Share/unit class launch date: 2018-07-02

Performance is calculated in EUR

These results reflect ongoing charges, including management and performance fees, taken from the fund, but do not reflect any entry charges you might have to pay.