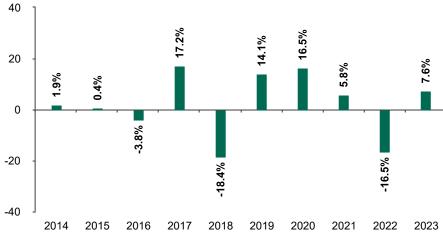

## **Past Performance**

Fund

This chart shows the fund's performance as the percentage loss or gain per year over the last 10 years.

Powered by data from FE fundinfo

Past performance is not a reliable indicator of future performance. Markets could develop very differently in the future.

It can help you to assess how the fund has been managed in the past.

Fund launch date: 2011-11-15 Share/unit class launch date: 2011-11-15

Performance is calculated in EUR

These results reflect ongoing charges, including management and performance fees, taken from the fund, but do not reflect any entry charges you might have to pay.