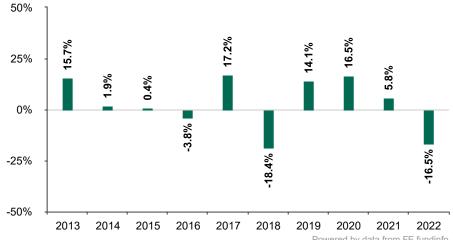

## **Past Performance**

This chart shows the fund's performance as the percentage loss or gain per year over the last 10 years.

Powered by data from FE fundinfo

Fund

Past performance is not a reliable indicator of future performance. Markets could develop very differently in the future.

It can help you to assess how the fund has been managed in the past.

Fund launch date: 2011-11-15 Share/unit class launch date: 2011-11-15

Performance is calculated in **EUR** 

These results reflect ongoing charges, including management and performance fees, taken from the fund, but do not reflect any entry charges you might have to pay.